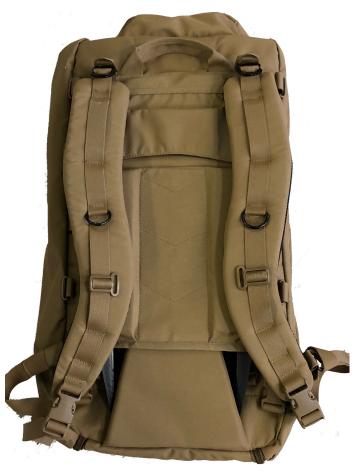

## **Winning Features**

- Opens completely to layout flat
- Size adjustable harness
- 3700 cu-in (60 L)
- 5.5 Lbs
- 500D Cordura® with protective coatings
- YKK® Zipper
- Body armor stable
- Quick access to IFAK
- Internal storage for splints and intubation
- External PALS webbing for pouch attachment
- Internal loop lining with 6 removable pouches
- Patented guick ditch Solider Protection
- Mission scalable
- Attaches to Alice and Nice frames

This pack is built to solve the problems that medics experience with other packs.

- Space for sustainment kit
- Organized, easy-to-see and access pouches
- Patented Integrated Load Carriage System is consistently sighted as more comfortable than the leading pack. With an AttackPAK your gun belt is your pack support eliminating back pain, numb fingers, while still allowing quick ditch.