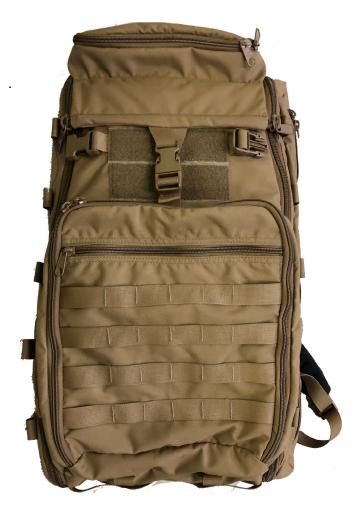

## **Winning Features**

- Opens completely to layout flat
- Size adjustable harness
- 3700 cu-in (60 L)
- 5.5 Lbs
- 500D Cordura® with protective coatings
- YKK® Zipper
- Body armor stable
- Quick access to IFAK
- Internal storage for splints and intubation
- External PALS webbing for pouch attachment
- Internal loop lining with 6 removable pouches
- Patented guick ditch Solider Protection
- Mission scalable
- Attaches to Alice and Nice frames

## Take the burden off your shoulders Quick ditch safety

Designed and built based on feedback from medics who would like to see improvements in available options.

- Eliminate carrying 2 packs
- Fast access to lifesaving kit
- Enhance safety for the medic

This pack is built to solve the problems that medics experience with other packs.

- Space for sustainment kit
- Organized, easy-to-see and access pouches
- Patented Integrated Load Carriage System is consistently sighted as more comfortable than the leading pack. With an AttackPAK your gun belt is your pack support eliminating back pain, numb fingers, while still allowing quick ditch.